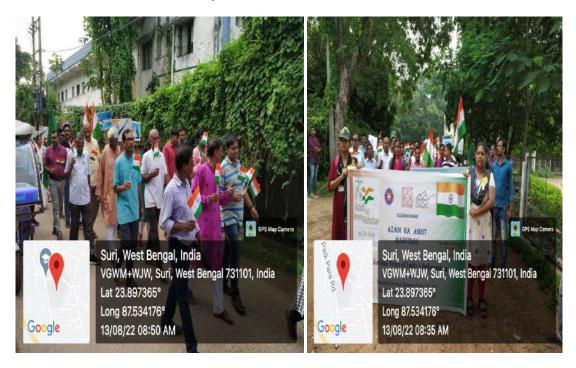

#### Rally on 'Har Ghar Tiranga' a part of Azadi ka Amrit Mahotsav

On the first day a Rally on Har Ghar Tiranga part of Celebration of Azadi Ka Amrit Mahotsav organized by NSS, Suri Vidyasagar College in Association with NCC, Suri Vidyasagar College on 13/08/2022 at 8.30 am in Suri City.