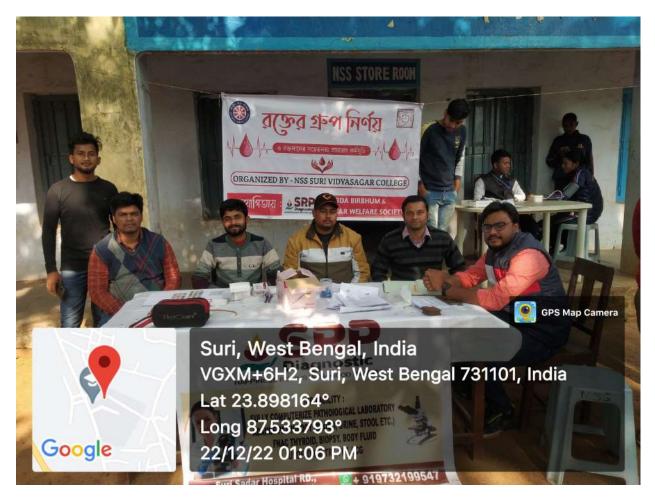

#### Various work done by NSS (Unit-I, Unit-II and Unit-III)

| Sl. | Name of the        | Date       | Venue             | Partici | pator de | etails |
|-----|--------------------|------------|-------------------|---------|----------|--------|
| No. | Programme/         |            |                   | М       | F        | Total  |
|     | Event/             |            |                   |         |          |        |
|     | Competition        |            |                   |         |          |        |
| 1   | International      | 20/07/2022 | Suri Vidyasagar   | 71      | 36       | 107    |
|     | Chess Day          |            | College Campus    |         |          |        |
|     | Celebration        |            |                   |         |          |        |
| 2   | Rally on 'Har      | 13/08/2022 | Suri Vidyasagar   | 96      | 75       | 171    |
|     | Ghar Tiranga' a    |            | College and its   |         |          |        |
|     | part of Azadi ka   |            | surrounding       |         |          |        |
|     | Amrit Mahotsav     |            |                   |         |          |        |
| 3   | Seminar on         | 14/08/2022 | Suri Vidyasagar   | 76      | 74       | 150    |
|     | 'women             |            | College Campus    |         |          |        |
|     | empowerment in     |            |                   |         |          |        |
|     | pre and post       |            |                   |         |          |        |
|     | independent        |            |                   |         |          |        |
|     | India' a part of   |            |                   |         |          |        |
|     | Azadi ka Amrit     |            |                   |         |          |        |
|     | Mahotsav           |            |                   |         |          |        |
| 4   | 'Independence      | 15/08/2022 | Suri Vidyasagar   | 171     | 99       | 270    |
|     | day celebration' a |            | College Campus    |         |          |        |
|     | part of Azadi ka   |            |                   |         |          |        |
| _   | Amrit Mahotsav     |            |                   |         |          |        |
| 5   | Blood donation     | 26/09/2022 | Suri Vidyasagar   | 69      | 33       | 102    |
|     | camp               |            | College Campus    |         |          |        |
| 6   | HIV-AIDS           | 01/12/2022 | Suri Vidyasagar   | 57      | 32       | 89     |
|     | awareness          |            | College Campus    |         |          |        |
|     | Programme          |            |                   |         |          |        |
| 7   | Blood group        | 22/12/2022 | Suri Vidyasagar   | 27      | 12       | 39     |
|     | detection camp     |            | College Campus    |         |          |        |
| 8   | NSS special        | 05/03/2023 | Adopted Village-  | 29      | 21       | 50     |
|     | Camp               | to         | Chandanpur,       |         |          |        |
|     |                    | 11/03/2023 | Mallickpur, Suri- |         |          |        |
|     |                    |            | I, Birbhum, West  |         |          |        |
|     |                    |            | Bengal.           |         |          |        |