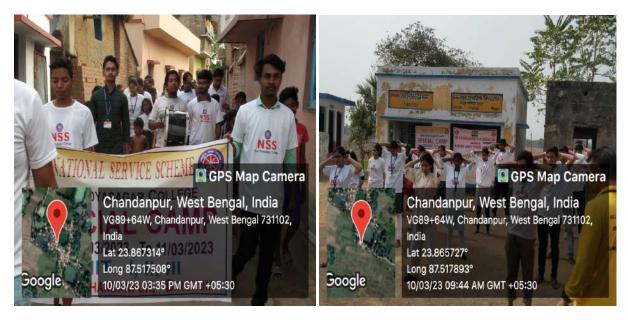

#### Various work done by NSS (Unit-I, Unit-II and Unit-III)

| Sl. | Name of the        | Date       | Venue             | Partici | pator de | etails |
|-----|--------------------|------------|-------------------|---------|----------|--------|
| No. | Programme/         |            |                   | М       | F        | Total  |
|     | Event/             |            |                   |         |          |        |
|     | Competition        |            |                   |         |          |        |
| 1   | International      | 20/07/2022 | Suri Vidyasagar   | 71      | 36       | 107    |
|     | Chess Day          |            | College Campus    |         |          |        |
|     | Celebration        |            |                   |         |          |        |
| 2   | Rally on 'Har      | 13/08/2022 | Suri Vidyasagar   | 96      | 75       | 171    |
|     | Ghar Tiranga' a    |            | College and its   |         |          |        |
|     | part of Azadi ka   |            | surrounding       |         |          |        |
|     | Amrit Mahotsav     |            |                   |         |          |        |
| 3   | Seminar on         | 14/08/2022 | Suri Vidyasagar   | 76      | 74       | 150    |
|     | 'women             |            | College Campus    |         |          |        |
|     | empowerment in     |            |                   |         |          |        |
|     | pre and post       |            |                   |         |          |        |
|     | independent        |            |                   |         |          |        |
|     | India' a part of   |            |                   |         |          |        |
|     | Azadi ka Amrit     |            |                   |         |          |        |
|     | Mahotsav           |            |                   |         |          |        |
| 4   | 'Independence      | 15/08/2022 | Suri Vidyasagar   | 171     | 99       | 270    |
|     | day celebration' a |            | College Campus    |         |          |        |
|     | part of Azadi ka   |            |                   |         |          |        |
| _   | Amrit Mahotsav     |            |                   |         |          |        |
| 5   | Blood donation     | 26/09/2022 | Suri Vidyasagar   | 69      | 33       | 102    |
|     | camp               |            | College Campus    |         |          |        |
| 6   | HIV-AIDS           | 01/12/2022 | Suri Vidyasagar   | 57      | 32       | 89     |
|     | awareness          |            | College Campus    |         |          |        |
|     | Programme          |            |                   |         |          |        |
| 7   | Blood group        | 22/12/2022 | Suri Vidyasagar   | 27      | 12       | 39     |
|     | detection camp     |            | College Campus    |         |          |        |
| 8   | NSS special        | 05/03/2023 | Adopted Village-  | 29      | 21       | 50     |
|     | Camp               | to         | Chandanpur,       |         |          |        |
|     |                    | 11/03/2023 | Mallickpur, Suri- |         |          |        |
|     |                    |            | I, Birbhum, West  |         |          |        |
|     |                    |            | Bengal.           |         |          |        |