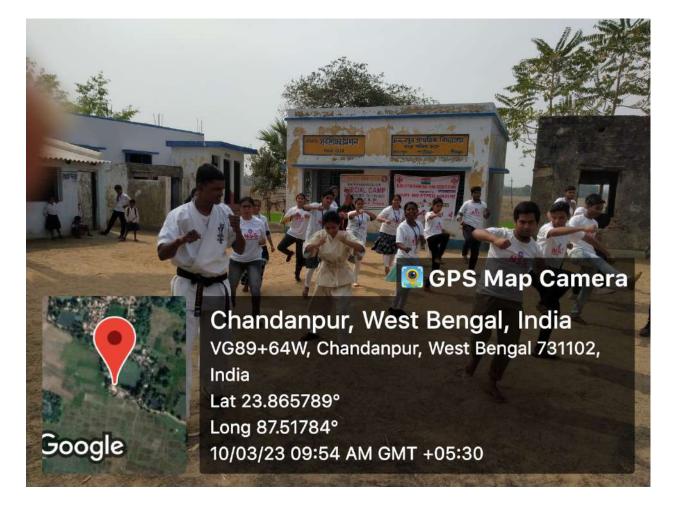

#### Various work done by NSS (Unit-I, Unit-II and Unit-III)

| Sl. | Name of the        | Date       | Venue             | Partici | pator de | etails |
|-----|--------------------|------------|-------------------|---------|----------|--------|
| No. | Programme/         |            |                   | М       | F        | Total  |
|     | Event/             |            |                   |         |          |        |
|     | Competition        |            |                   |         |          |        |
| 1   | International      | 20/07/2022 | Suri Vidyasagar   | 71      | 36       | 107    |
|     | Chess Day          |            | College Campus    |         |          |        |
|     | Celebration        |            |                   |         |          |        |
| 2   | Rally on 'Har      | 13/08/2022 | Suri Vidyasagar   | 96      | 75       | 171    |
|     | Ghar Tiranga' a    |            | College and its   |         |          |        |
|     | part of Azadi ka   |            | surrounding       |         |          |        |
|     | Amrit Mahotsav     |            |                   |         |          |        |
| 3   | Seminar on         | 14/08/2022 | Suri Vidyasagar   | 76      | 74       | 150    |
|     | 'women             |            | College Campus    |         |          |        |
|     | empowerment in     |            |                   |         |          |        |
|     | pre and post       |            |                   |         |          |        |
|     | independent        |            |                   |         |          |        |
|     | India' a part of   |            |                   |         |          |        |
|     | Azadi ka Amrit     |            |                   |         |          |        |
|     | Mahotsav           |            |                   |         |          |        |
| 4   | 'Independence      | 15/08/2022 | Suri Vidyasagar   | 171     | 99       | 270    |
|     | day celebration' a |            | College Campus    |         |          |        |
|     | part of Azadi ka   |            |                   |         |          |        |
| _   | Amrit Mahotsav     |            |                   |         |          |        |
| 5   | Blood donation     | 26/09/2022 | Suri Vidyasagar   | 69      | 33       | 102    |
|     | camp               |            | College Campus    |         |          |        |
| 6   | HIV-AIDS           | 01/12/2022 | Suri Vidyasagar   | 57      | 32       | 89     |
|     | awareness          |            | College Campus    |         |          |        |
|     | Programme          |            |                   |         |          |        |
| 7   | Blood group        | 22/12/2022 | Suri Vidyasagar   | 27      | 12       | 39     |
|     | detection camp     |            | College Campus    |         |          |        |
| 8   | NSS special        | 05/03/2023 | Adopted Village-  | 29      | 21       | 50     |
|     | Camp               | to         | Chandanpur,       |         |          |        |
|     |                    | 11/03/2023 | Mallickpur, Suri- |         |          |        |
|     |                    |            | I, Birbhum, West  |         |          |        |
|     |                    |            | Bengal.           |         |          |        |