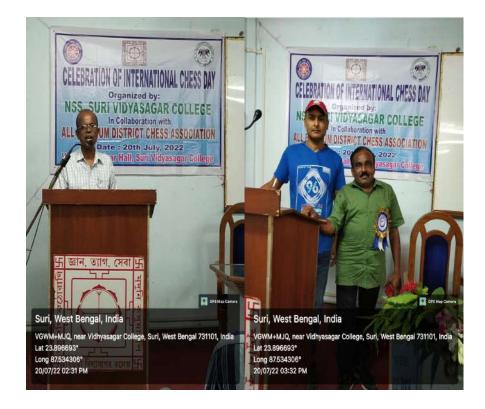

#### International Chess Day Celebration

Celebration of International Chess Day organized by NSS, Suri Vidyasagar College in Association with all Birbhum District Chess Association on 20/07/2022 at Suri Vidyasagar College Campus.