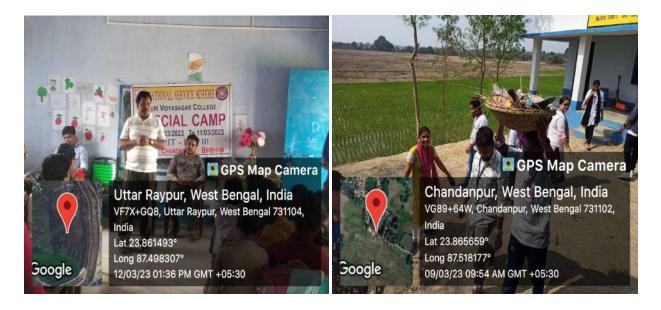

#### Various work done by NSS (Unit-I, Unit-II and Unit-III)

| Sl. | Name of the        | Date       | Venue             | Partici | pator de | etails |
|-----|--------------------|------------|-------------------|---------|----------|--------|
| No. | Programme/         |            |                   | М       | F        | Total  |
|     | Event/             |            |                   |         |          |        |
|     | Competition        |            |                   |         |          |        |
| 1   | International      | 20/07/2022 | Suri Vidyasagar   | 71      | 36       | 107    |
|     | Chess Day          |            | College Campus    |         |          |        |
|     | Celebration        |            |                   |         |          |        |
| 2   | Rally on 'Har      | 13/08/2022 | Suri Vidyasagar   | 96      | 75       | 171    |
|     | Ghar Tiranga' a    |            | College and its   |         |          |        |
|     | part of Azadi ka   |            | surrounding       |         |          |        |
|     | Amrit Mahotsav     |            |                   |         |          |        |
| 3   | Seminar on         | 14/08/2022 | Suri Vidyasagar   | 76      | 74       | 150    |
|     | 'women             |            | College Campus    |         |          |        |
|     | empowerment in     |            |                   |         |          |        |
|     | pre and post       |            |                   |         |          |        |
|     | independent        |            |                   |         |          |        |
|     | India' a part of   |            |                   |         |          |        |
|     | Azadi ka Amrit     |            |                   |         |          |        |
|     | Mahotsav           |            |                   |         |          |        |
| 4   | 'Independence      | 15/08/2022 | Suri Vidyasagar   | 171     | 99       | 270    |
|     | day celebration' a |            | College Campus    |         |          |        |
|     | part of Azadi ka   |            |                   |         |          |        |
| _   | Amrit Mahotsav     |            |                   |         |          |        |
| 5   | Blood donation     | 26/09/2022 | Suri Vidyasagar   | 69      | 33       | 102    |
|     | camp               |            | College Campus    |         |          |        |
| 6   | HIV-AIDS           | 01/12/2022 | Suri Vidyasagar   | 57      | 32       | 89     |
|     | awareness          |            | College Campus    |         |          |        |
|     | Programme          |            |                   |         |          |        |
| 7   | Blood group        | 22/12/2022 | Suri Vidyasagar   | 27      | 12       | 39     |
|     | detection camp     |            | College Campus    |         |          |        |
| 8   | NSS special        | 05/03/2023 | Adopted Village-  | 29      | 21       | 50     |
|     | Camp               | to         | Chandanpur,       |         |          |        |
|     |                    | 11/03/2023 | Mallickpur, Suri- |         |          |        |
|     |                    |            | I, Birbhum, West  |         |          |        |
|     |                    |            | Bengal.           |         |          |        |