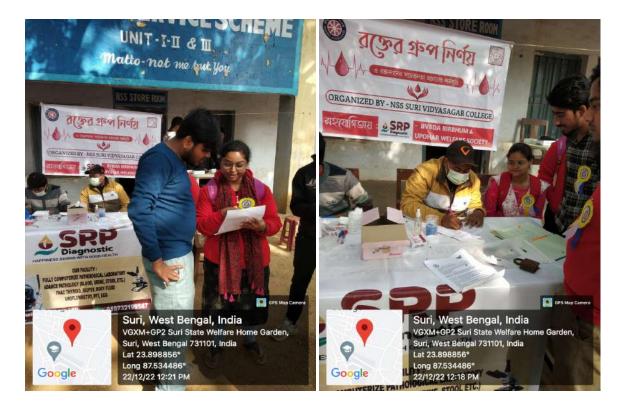

#### Various work done by NSS (Unit-I, Unit-II and Unit-III)

| Sl. | Name of the        | Date       | Venue             | Partici | pator de | etails |
|-----|--------------------|------------|-------------------|---------|----------|--------|
| No. | Programme/         |            |                   | М       | F        | Total  |
|     | Event/             |            |                   |         |          |        |
|     | Competition        |            |                   |         |          |        |
| 1   | International      | 20/07/2022 | Suri Vidyasagar   | 71      | 36       | 107    |
|     | Chess Day          |            | College Campus    |         |          |        |
|     | Celebration        |            |                   |         |          |        |
| 2   | Rally on 'Har      | 13/08/2022 | Suri Vidyasagar   | 96      | 75       | 171    |
|     | Ghar Tiranga' a    |            | College and its   |         |          |        |
|     | part of Azadi ka   |            | surrounding       |         |          |        |
|     | Amrit Mahotsav     |            |                   |         |          |        |
| 3   | Seminar on         | 14/08/2022 | Suri Vidyasagar   | 76      | 74       | 150    |
|     | 'women             |            | College Campus    |         |          |        |
|     | empowerment in     |            |                   |         |          |        |
|     | pre and post       |            |                   |         |          |        |
|     | independent        |            |                   |         |          |        |
|     | India' a part of   |            |                   |         |          |        |
|     | Azadi ka Amrit     |            |                   |         |          |        |
|     | Mahotsav           |            |                   |         |          |        |
| 4   | 'Independence      | 15/08/2022 | Suri Vidyasagar   | 171     | 99       | 270    |
|     | day celebration' a |            | College Campus    |         |          |        |
|     | part of Azadi ka   |            |                   |         |          |        |
| _   | Amrit Mahotsav     |            |                   |         |          |        |
| 5   | Blood donation     | 26/09/2022 | Suri Vidyasagar   | 69      | 33       | 102    |
|     | camp               |            | College Campus    |         |          |        |
| 6   | HIV-AIDS           | 01/12/2022 | Suri Vidyasagar   | 57      | 32       | 89     |
|     | awareness          |            | College Campus    |         |          |        |
|     | Programme          |            |                   |         |          |        |
| 7   | Blood group        | 22/12/2022 | Suri Vidyasagar   | 27      | 12       | 39     |
|     | detection camp     |            | College Campus    |         |          |        |
| 8   | NSS special        | 05/03/2023 | Adopted Village-  | 29      | 21       | 50     |
|     | Camp               | to         | Chandanpur,       |         |          |        |
|     |                    | 11/03/2023 | Mallickpur, Suri- |         |          |        |
|     |                    |            | I, Birbhum, West  |         |          |        |
|     |                    |            | Bengal.           |         |          |        |