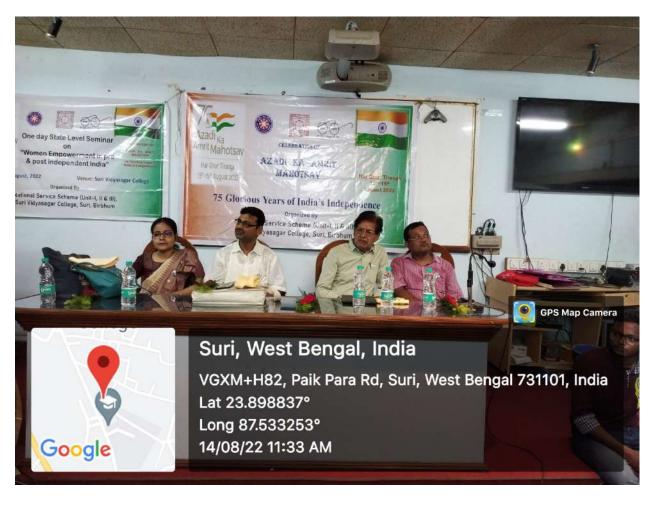

#### Seminar on 'women empowerment in pre and post independent India' a part of Azadi ka Amrit <u>Mahotsav</u>

On the second day A seminar on Woman Empowerment in Pre and Post Independent India part of Celebration of Azadi Ka Amrit Mahotsav organized by NSS, Suri Vidyasagar College on 14/08/2022 from 11.00 am at Suri Vidyasagar College Campus.