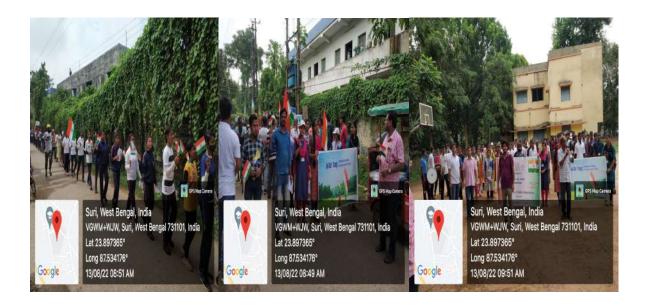

#### Rally on 'Har Ghar Tiranga' a part of Azadi ka Amrit Mahotsav

On the first day a Rally on Har Ghar Tiranga part of Celebration of Azadi Ka Amrit Mahotsav organized by NSS, Suri Vidyasagar College in Association with NCC, Suri Vidyasagar College on 13/08/2022 at 8.30 am in Suri City.