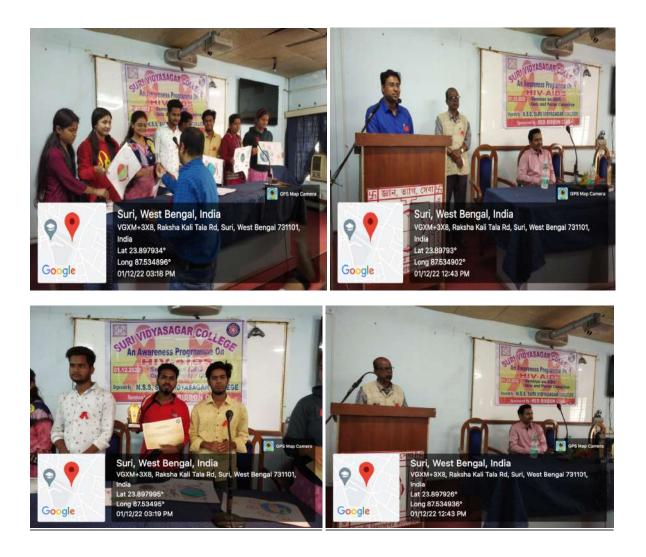

#### Various work done by NSS (Unit-I, Unit-II and Unit-III)

| Sl. | Name of the        | Date       | Venue             | Partici | pator de | etails |
|-----|--------------------|------------|-------------------|---------|----------|--------|
| No. | Programme/         |            |                   | М       | F        | Total  |
|     | Event/             |            |                   |         |          |        |
|     | Competition        |            |                   |         |          |        |
| 1   | International      | 20/07/2022 | Suri Vidyasagar   | 71      | 36       | 107    |
|     | Chess Day          |            | College Campus    |         |          |        |
|     | Celebration        |            |                   |         |          |        |
| 2   | Rally on 'Har      | 13/08/2022 | Suri Vidyasagar   | 96      | 75       | 171    |
|     | Ghar Tiranga' a    |            | College and its   |         |          |        |
|     | part of Azadi ka   |            | surrounding       |         |          |        |
|     | Amrit Mahotsav     |            |                   |         |          |        |
| 3   | Seminar on         | 14/08/2022 | Suri Vidyasagar   | 76      | 74       | 150    |
|     | 'women             |            | College Campus    |         |          |        |
|     | empowerment in     |            |                   |         |          |        |
|     | pre and post       |            |                   |         |          |        |
|     | independent        |            |                   |         |          |        |
|     | India' a part of   |            |                   |         |          |        |
|     | Azadi ka Amrit     |            |                   |         |          |        |
|     | Mahotsav           |            |                   |         |          |        |
| 4   | 'Independence      | 15/08/2022 | Suri Vidyasagar   | 171     | 99       | 270    |
|     | day celebration' a |            | College Campus    |         |          |        |
|     | part of Azadi ka   |            |                   |         |          |        |
| _   | Amrit Mahotsav     |            |                   |         |          |        |
| 5   | Blood donation     | 26/09/2022 | Suri Vidyasagar   | 69      | 33       | 102    |
|     | camp               |            | College Campus    |         |          |        |
| 6   | HIV-AIDS           | 01/12/2022 | Suri Vidyasagar   | 57      | 32       | 89     |
|     | awareness          |            | College Campus    |         |          |        |
|     | Programme          |            |                   |         |          |        |
| 7   | Blood group        | 22/12/2022 | Suri Vidyasagar   | 27      | 12       | 39     |
|     | detection camp     |            | College Campus    |         |          |        |
| 8   | NSS special        | 05/03/2023 | Adopted Village-  | 29      | 21       | 50     |
|     | Camp               | to         | Chandanpur,       |         |          |        |
|     |                    | 11/03/2023 | Mallickpur, Suri- |         |          |        |
|     |                    |            | I, Birbhum, West  |         |          |        |
|     |                    |            | Bengal.           |         |          |        |