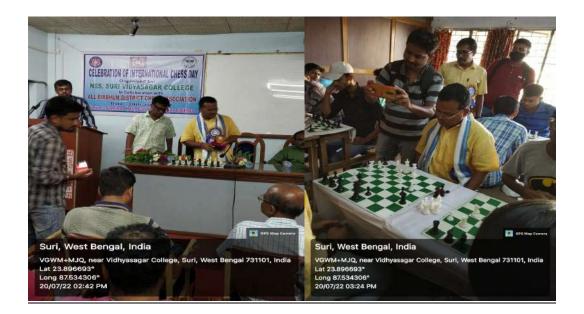

#### International Chess Day Celebration

Celebration of International Chess Day organized by NSS, Suri Vidyasagar College in Association with all Birbhum District Chess Association on 20/07/2022 at Suri Vidyasagar College Campus.