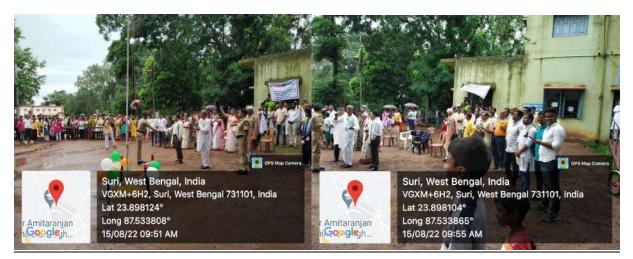

#### Rally on 'Har Ghar Tiranga' a part of Azadi ka Amrit Mahotsav

On the first day a Rally on Har Ghar Tiranga part of Celebration of Azadi Ka Amrit Mahotsav organized by NSS, Suri Vidyasagar College in Association with NCC, Suri Vidyasagar College on 13/08/2022 at 8.30 am in Suri City.