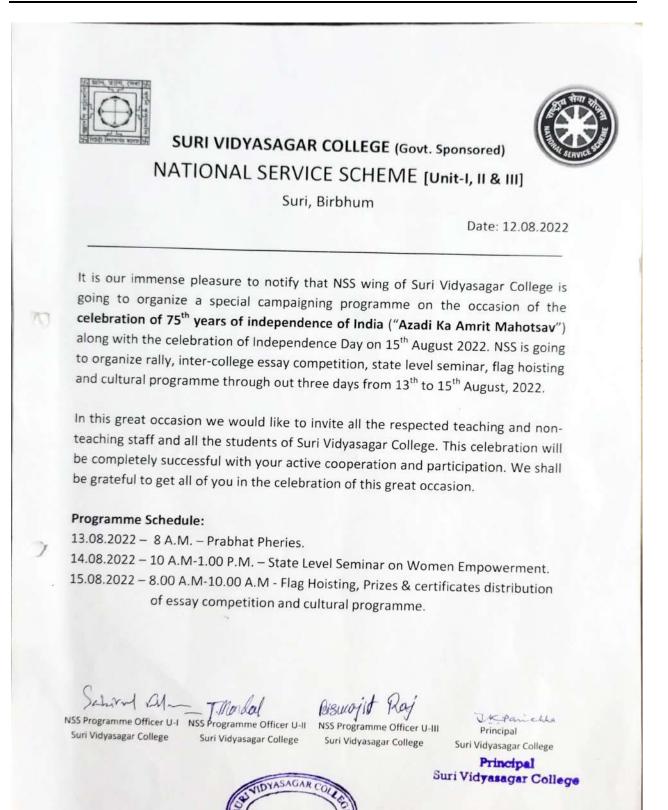

#### National Service Scheme Programme 2022-2023

#### Programme Officers Details:

| Unit No. | Name and Designation of NSS Programme Officer               |
|----------|-------------------------------------------------------------|
| Unit-I   | Mr. Sabirul Islam, Assistant Professor of Political Science |
| Unit-II  | Dr. Tanmoy Mandal, Assistant Professor of Plant Protection  |
| Unit-III | Dr. Biswajit Raj, Assistant Professor of Sanskrit           |