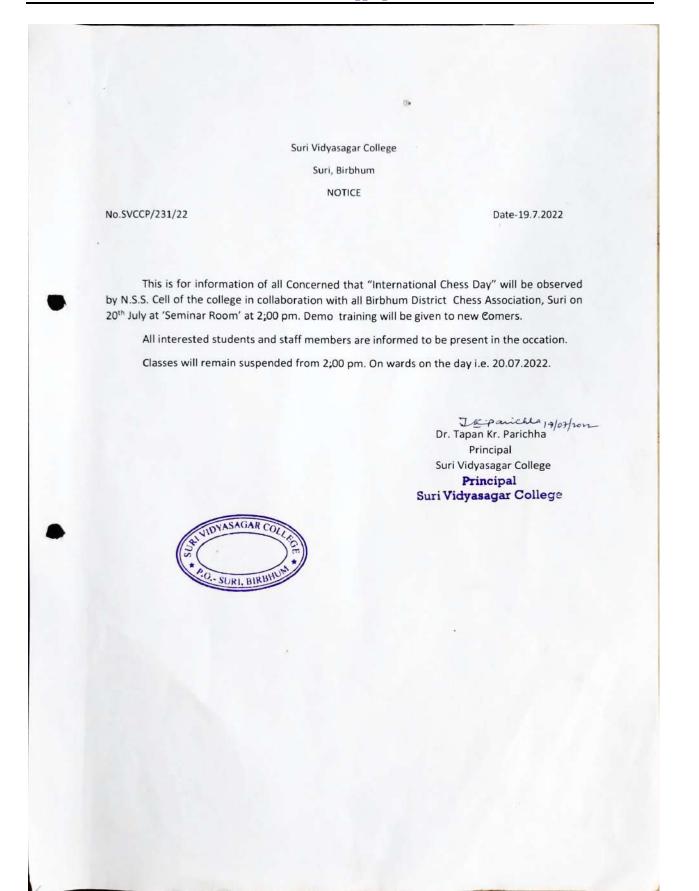

#### International Chess Day Celebration

Celebration of International Chess Day organized by NSS, Suri Vidyasagar College in Association with all Birbhum District Chess Association on 20/07/2022 at Suri Vidyasagar College Campus.