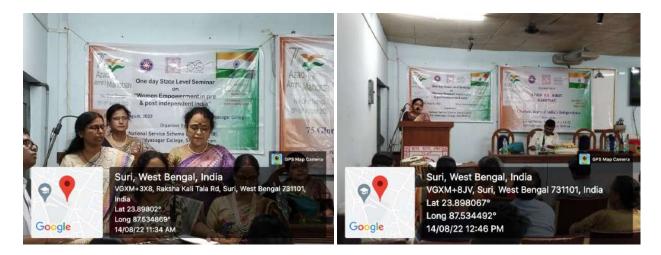

#### Seminar on 'women empowerment in pre and post independent India' a part of Azadi ka Amrit <u>Mahotsav</u>

On the second day A seminar on Woman Empowerment in Pre and Post Independent India part of Celebration of Azadi Ka Amrit Mahotsav organized by NSS, Suri Vidyasagar College on 14/08/2022 from 11.00 am at Suri Vidyasagar College Campus.

# AZADI KA AMRIT MOHATSAV/SURI VIDYASAGAR COLLEGE/NSS/2022

One-day State Level Seminar on "Women Empowerment on pre and post Independent India"

Organized by National Service Scheme (NSS), Suri Vidyasagar College, Suri, Birbhum on 14th August, 2022